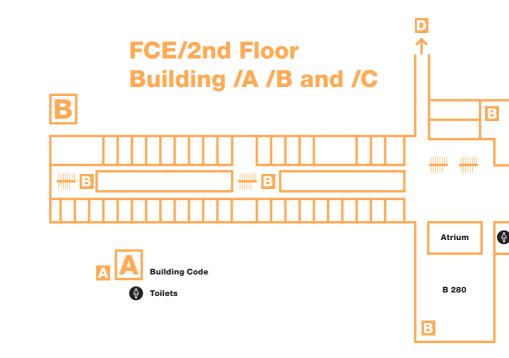

### Faculty of Civil Engineering Building /A /B /C /D

### FCE/1st Floor Building /D