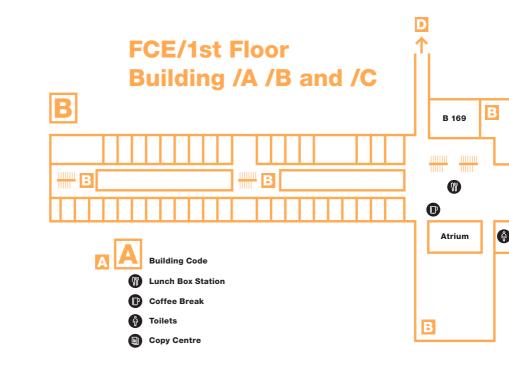

### Faculty of Civil Engineering Building /A /B /C /D

### FCE/1st Floor Building /D