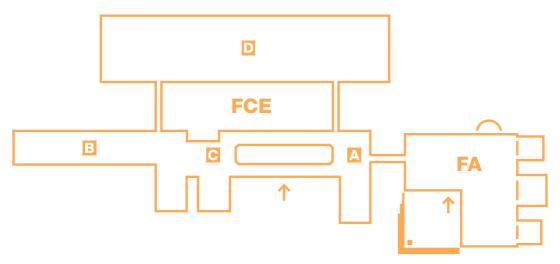

### Faculty of Civil Engineering Building /A /B /C /D

### **Faculty of Architecture**

### FCE/1st Floor Building /D